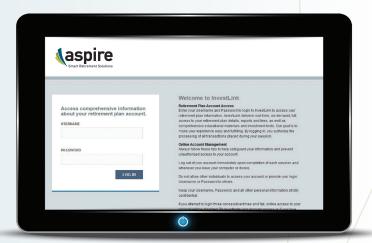

## New Login Instructions

Account Access on and after February 13, 2017

## URL: Investlink.Aspireonline.com

Login with your username and password to access your plan information, set up your account preferences in the Profile tab and make changes to your account.

USERNAME = Your Social Security Number (no dashes or spaces)

PASSWORD = Your Birthdate entered as MMDDYYYY

For questions about your Aspire account, call 888.445.0031, Option 1 for Prime Plan Solutions plans Monday – Friday, 8 a.m. – 8 p.m. ET.