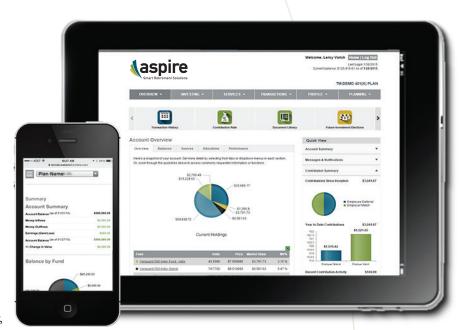

## Welcome to Aspire and the InvestLink<sup>SM</sup> recordkeeping platform!

Your new retirement account website portal delivers the features and functionality to help you prepare and manage for your retirement.

- Easy-to-use navigation tools
- Distribution & Loan wizard
- On-demand statements and optional weekly email statement summary
- Transaction email confirmations
- Easy model view and management
- Transaction capabilities, rebalance options and scheduled transfers
- Educational tools and materials customized by life stages
- Extended Call Center hours Monday Friday,
  8 a.m. 8 p.m. ET